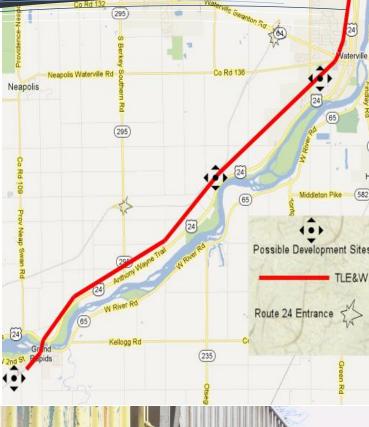

The Waterville Division is a new development, and can offer fresh opportunity for the customer. Midwest Rail provides car storage and transloading, while developing land along the rail corridor. Rail always has been and always will be America's best transportation solution.