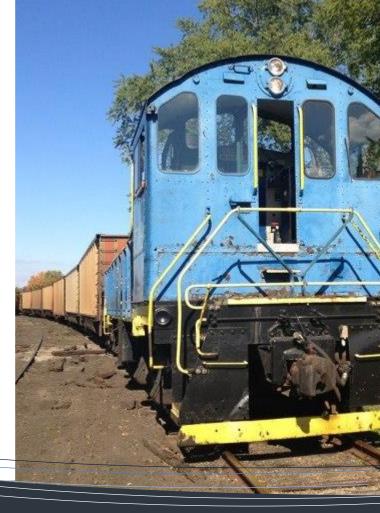

### Shortline Railroad and Transload Services

**WATERVILLE DIVISION** Freight and Passenger Operations

The Waterville Division is a new development, and can offer fresh opportunity for the customer. Midwest Rail provides car storage and transloading, while developing land along the rail corridor. Rail always has been and always will be America's best transportation solution.